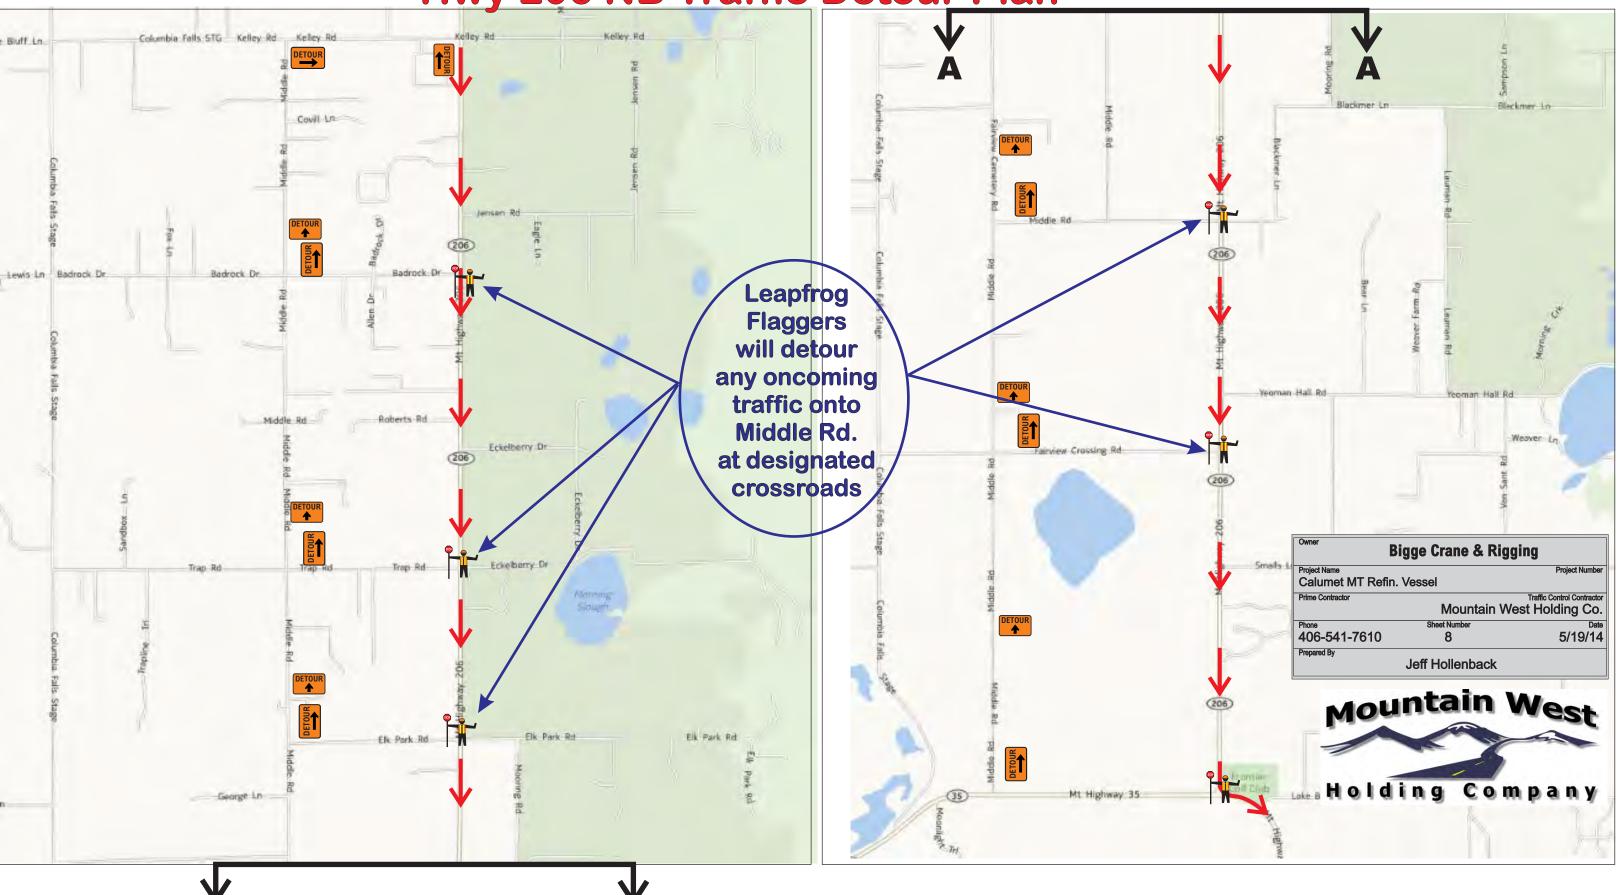

#### **Configuration for Clearing rear traffic:**



### Calumet Refining Vessel Bigge Crane & Rigging Proposed Route Map



# Calumet Refining Vessel Bigge Crane & Rigging







Calumet Refining Vessel Bigge Crane & Rigging



Kalisp

Owner Bigge Crane & Rigging

Project Name Project Number Calumet MT Refin. Vessel

Prime Contractor Traffic Control Contractor Mountain West Holding Co.

Phone Sheet Number Date 406-541-7610 6 5/19/14

Prepared By

Jeff Hollenback



### Calumet Refining Vessel Bigge Crane & Rigging









Calumet Refining Vessel - Bigge Crane & Rigging







| Clearing locations for Highway 200                                               |                          | Clearing locations for Highway 200                                                            |                             |