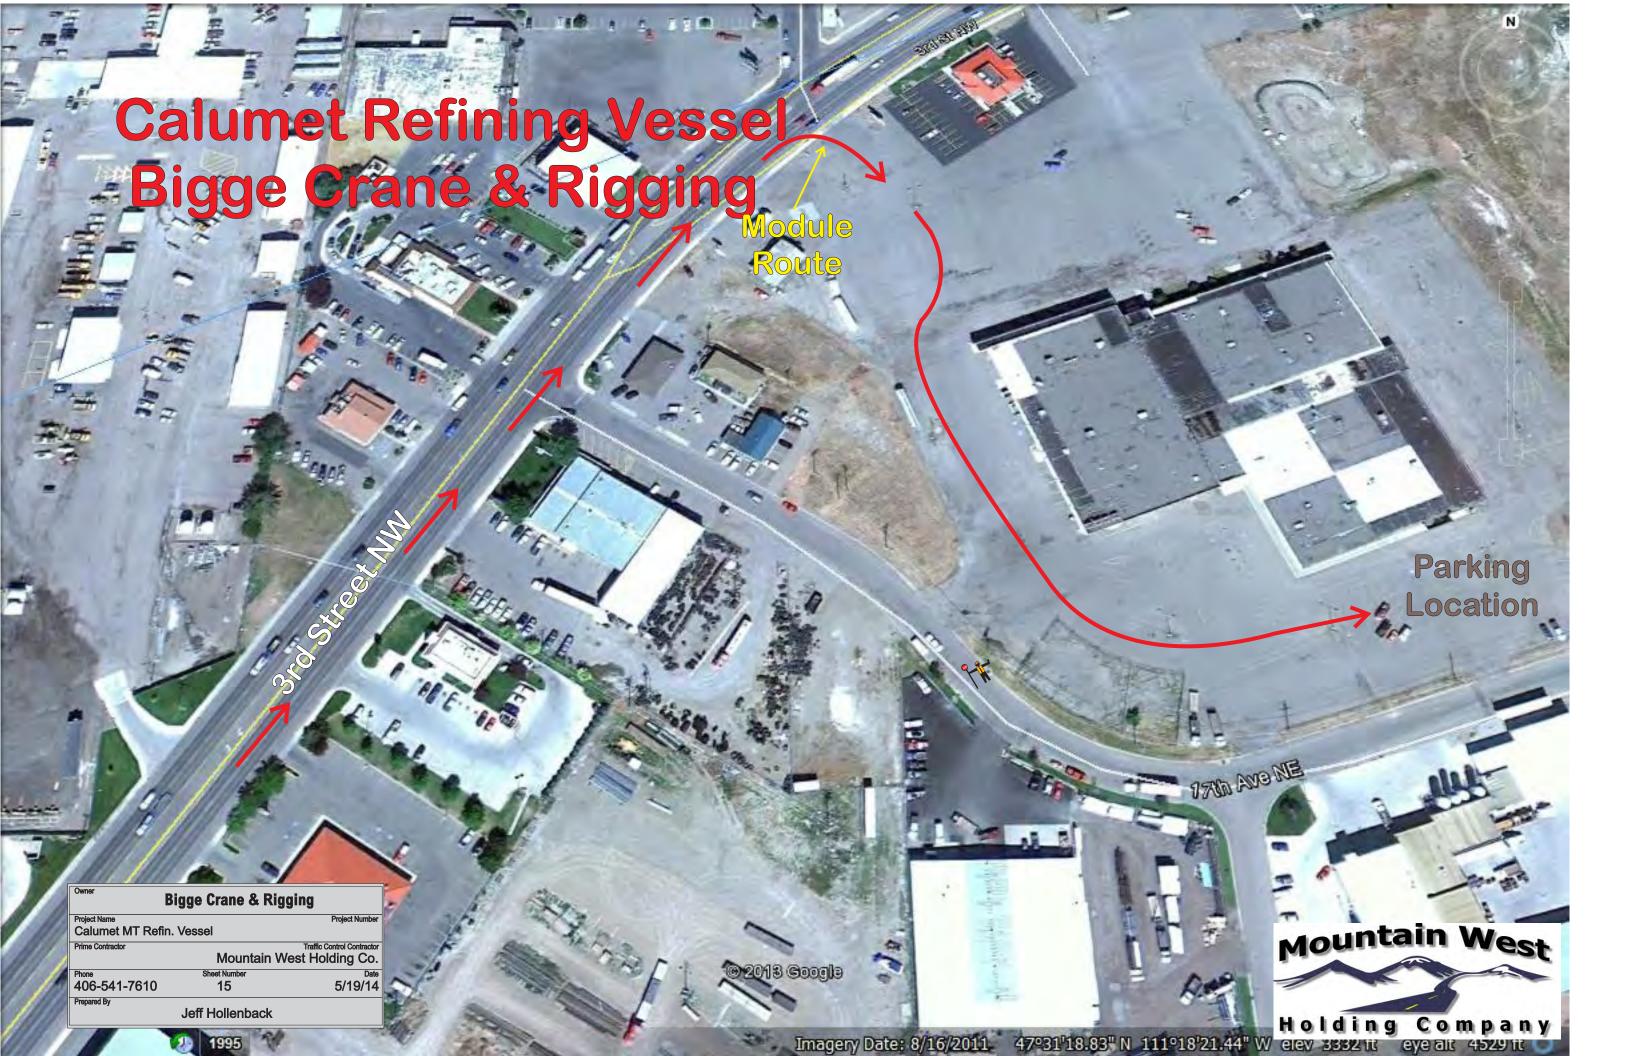

### Calumet Refining Vessel Bigge Crane & Rigging Proposed Route Map

# Calumet Refining Vessel Bigge Crane & Rigging

Calumet Refining Vessel Bigge Crane & Rigging

Kalisp

Owner Bigge Crane & Rigging

Project Name Project Number Calumet MT Refin. Vessel

Prime Contractor Traffic Control Contractor Mountain West Holding Co.

Phone Sheet Number Date 406-541-7610 6 5/19/14

Prepared By

Jeff Hollenback