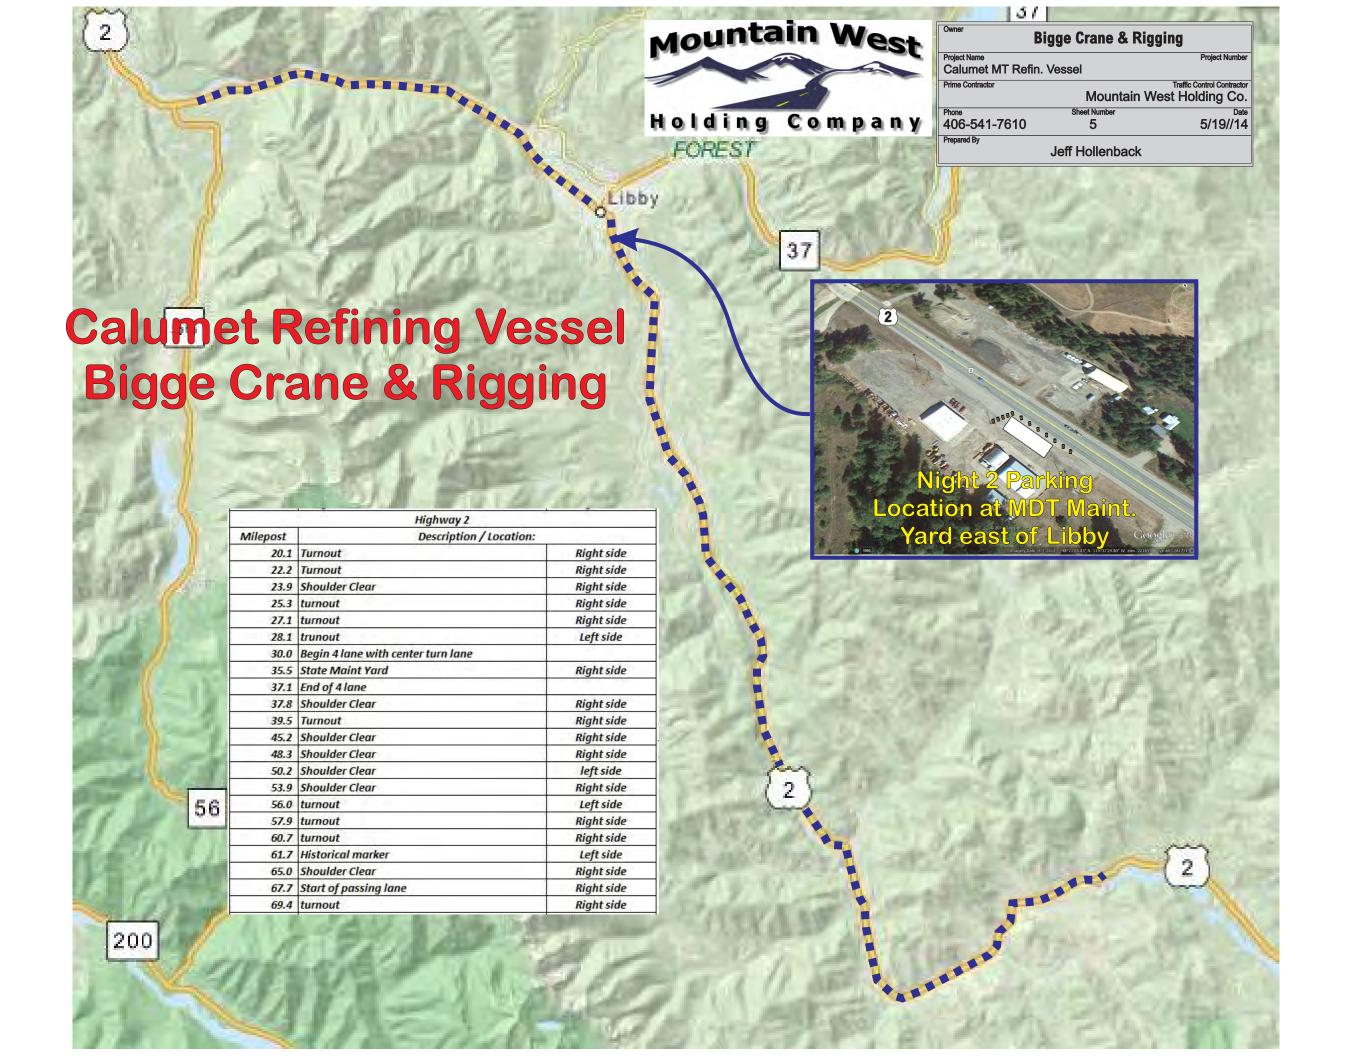

### Calumet Refining Vessel Bigge Crane & Rigging Proposed Route Map

# Calumet Refining Vessel Bigge Crane & Rigging

Calumet Refining Vessel Bigge Crane & Rigging

Kalisp

Owner Bigge Crane & Rigging

Project Name Project Number Calumet MT Refin. Vessel

Prime Contractor Traffic Control Contractor Mountain West Holding Co.

Phone Sheet Number Date 406-541-7610 6 5/19/14

Prepared By

Jeff Hollenback