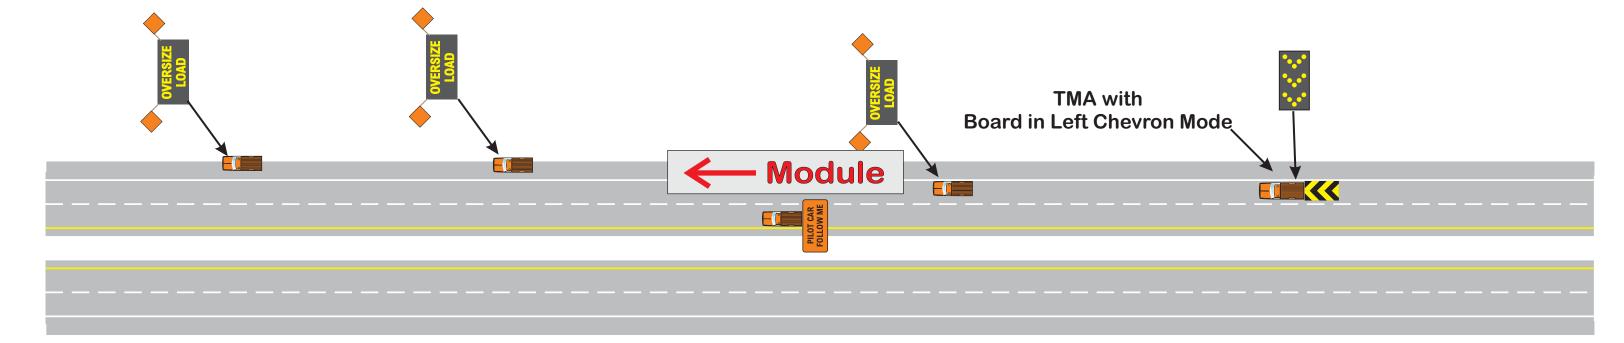

#### **Configuration for Clearing rear traffic:**



### Calumet Refining Vessel Bigge Crane & Rigging Proposed Route Map



# Calumet Refining Vessel Bigge Crane & Rigging







Calumet Refining Vessel Bigge Crane & Rigging



Kalisp

Owner Bigge Crane & Rigging

Project Name Project Number Calumet MT Refin. Vessel

Prime Contractor Traffic Control Contractor Mountain West Holding Co.

Phone Sheet Number Date 406-541-7610 6 5/19/14

Prepared By

Jeff Hollenback



### Calumet Refining Vessel Bigge Crane & Rigging









Calumet Refining Vessel - Bigge Crane & Rigging







| Clearing locations for Highway 200                                               |                          | Clearing locations for Highway 200                                                            |                             |