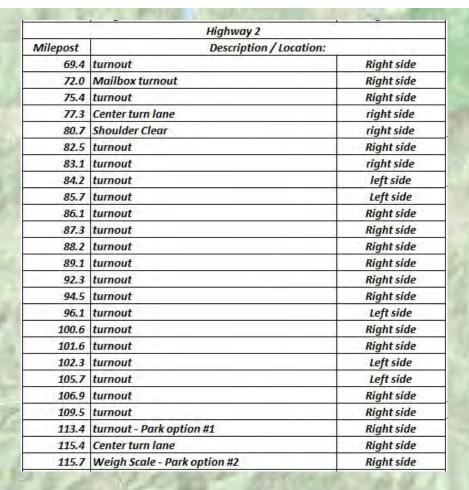

### Calumet Refining Vessel Bigge Crane & Rigging Proposed Route Map

# Calumet Refining Vessel Bigge Crane & Rigging

Calumet Refining Vessel Bigge Crane & Rigging

Kalisp

Owner Bigge Crane & Rigging

Project Name Project Number Calumet MT Refin. Vessel

Prime Contractor Traffic Control Contractor Mountain West Holding Co.

Phone Sheet Number Date 406-541-7610 6 5/19/14

Prepared By

Jeff Hollenback