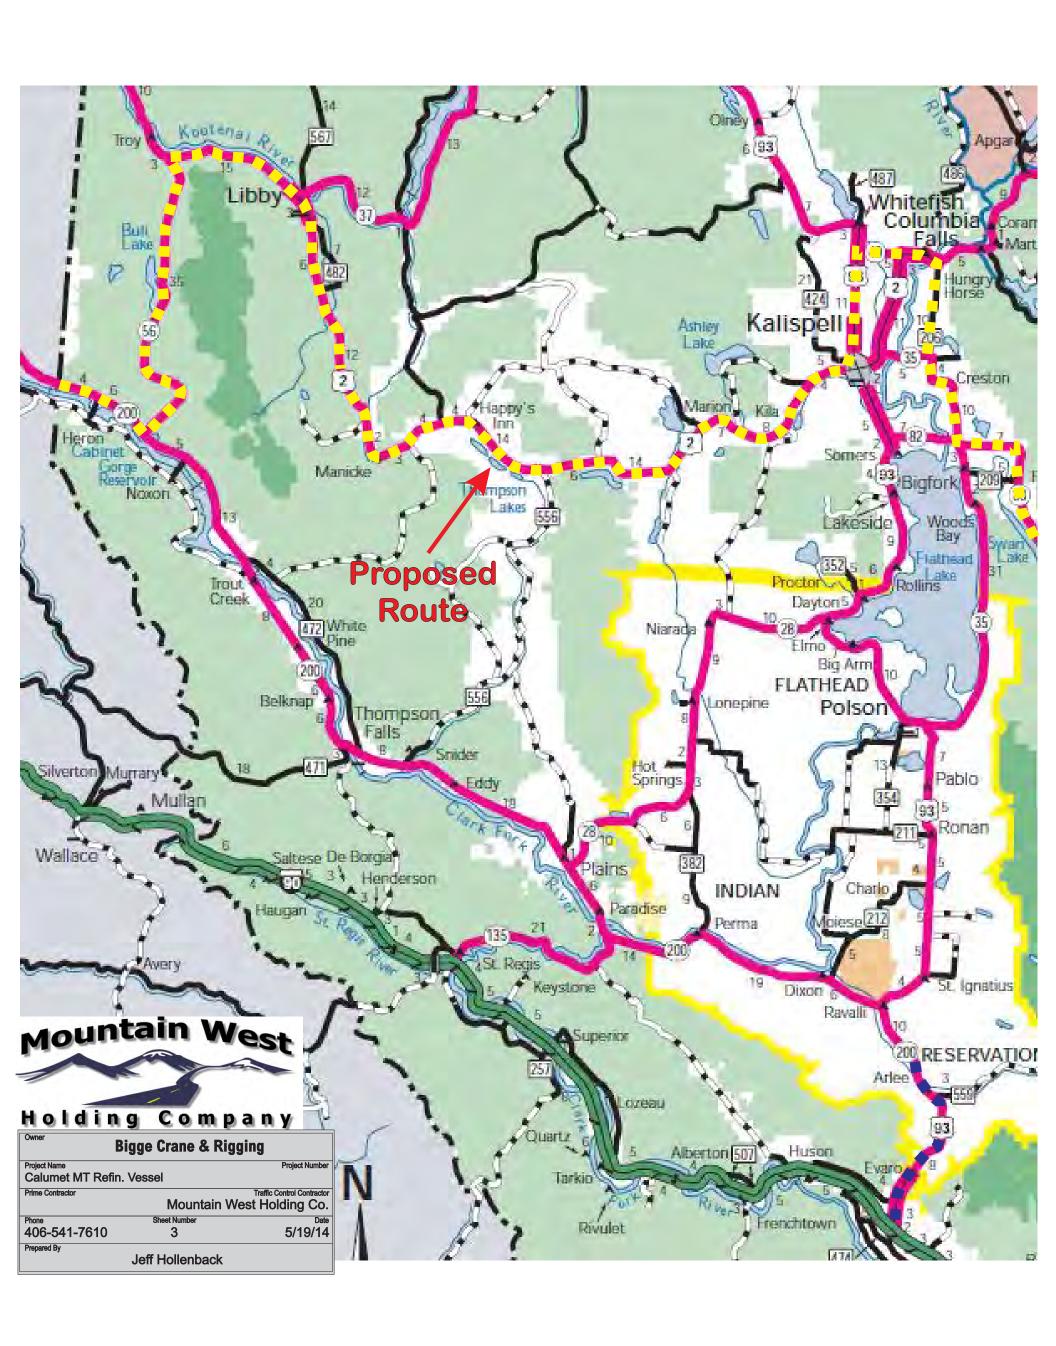

### Calumet Refining Vessel Bigge Crane & Rigging Proposed Route Map

# Calumet Refining Vessel Bigge Crane & Rigging

Calumet Refining Vessel Bigge Crane & Rigging

Kalisp

Owner Bigge Crane & Rigging

Project Name Project Number Calumet MT Refin. Vessel

Prime Contractor Traffic Control Contractor Mountain West Holding Co.

Phone Sheet Number Date 406-541-7610 6 5/19/14

Prepared By

Jeff Hollenback