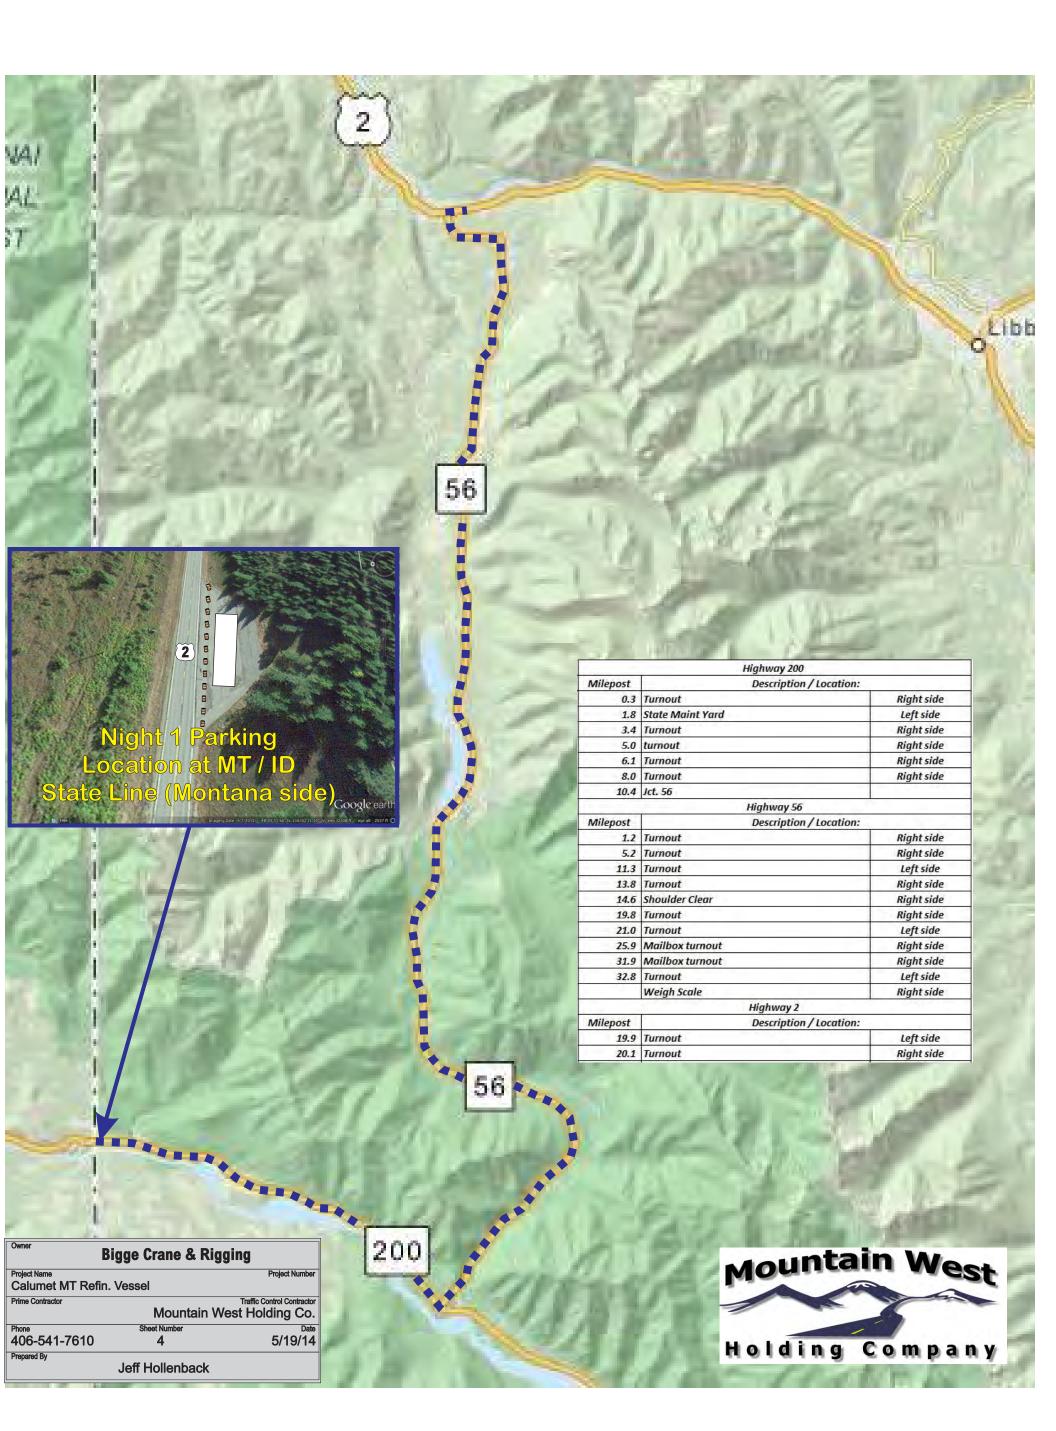

### Calumet Refining Vessel Bigge Crane & Rigging Proposed Route Map

# Calumet Refining Vessel Bigge Crane & Rigging

Calumet Refining Vessel Bigge Crane & Rigging

Kalisp

Owner Bigge Crane & Rigging

Project Name Project Number Calumet MT Refin. Vessel

Prime Contractor Traffic Control Contractor Mountain West Holding Co.

Phone Sheet Number Date 406-541-7610 6 5/19/14

Prepared By

Jeff Hollenback