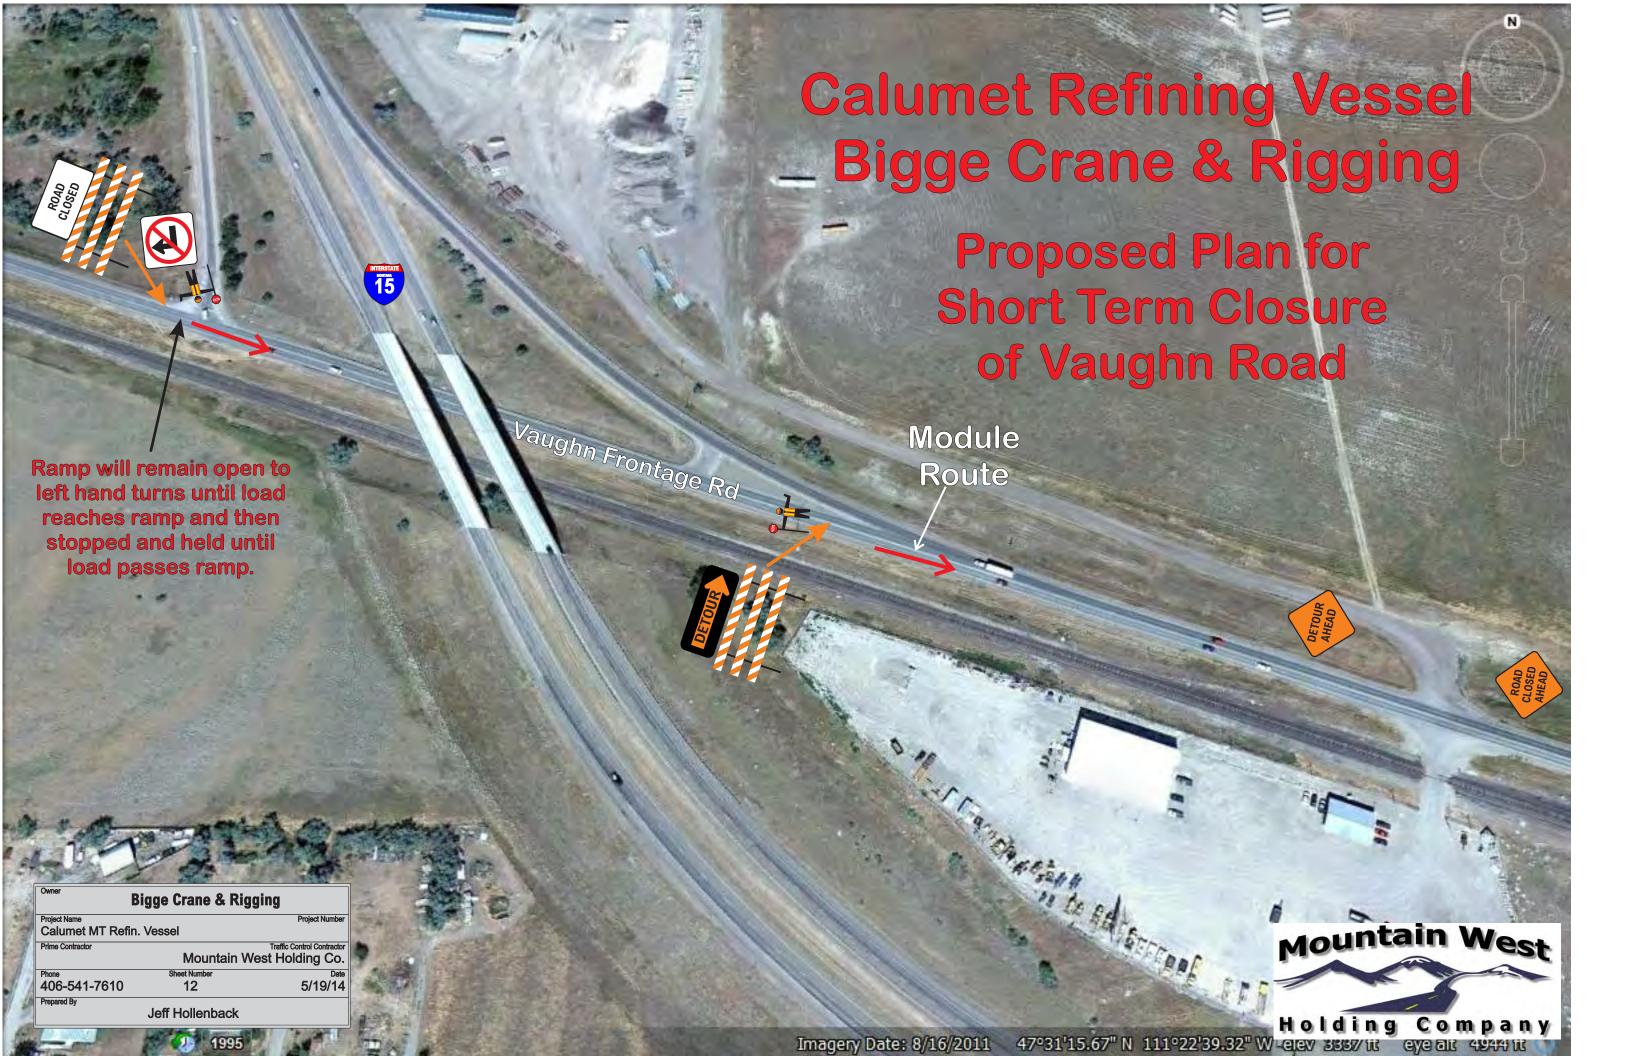

|  |  |  |
| 1.6      | Stop traffic here and clear to jct of 200 prior to load entering front rd |           |  |  |  |
| 2.2      | Right hand turn lane                                                      |           |  |  |  |
| 3.7      | Center turn lane                                                          |           |  |  |  |

Vaughn Interchange

Module Route

Vaughn Frontage Rd 📜

**Bigge Crane & Rigging** Mountain West Holding Co. 406-541-7610 5/19/14 Jeff Hollenback



Leapfrog flag stations on frontage road will be at MP's 1.6, 2.2 & 3.7. WB frontage road traffic will be detoured onto I-15 at the NW Bypass interchange (see Page 8) as soon as the load enters onto the frontage road. Detour will be removed as soon as the load passes the closure location.

© 2013 Google