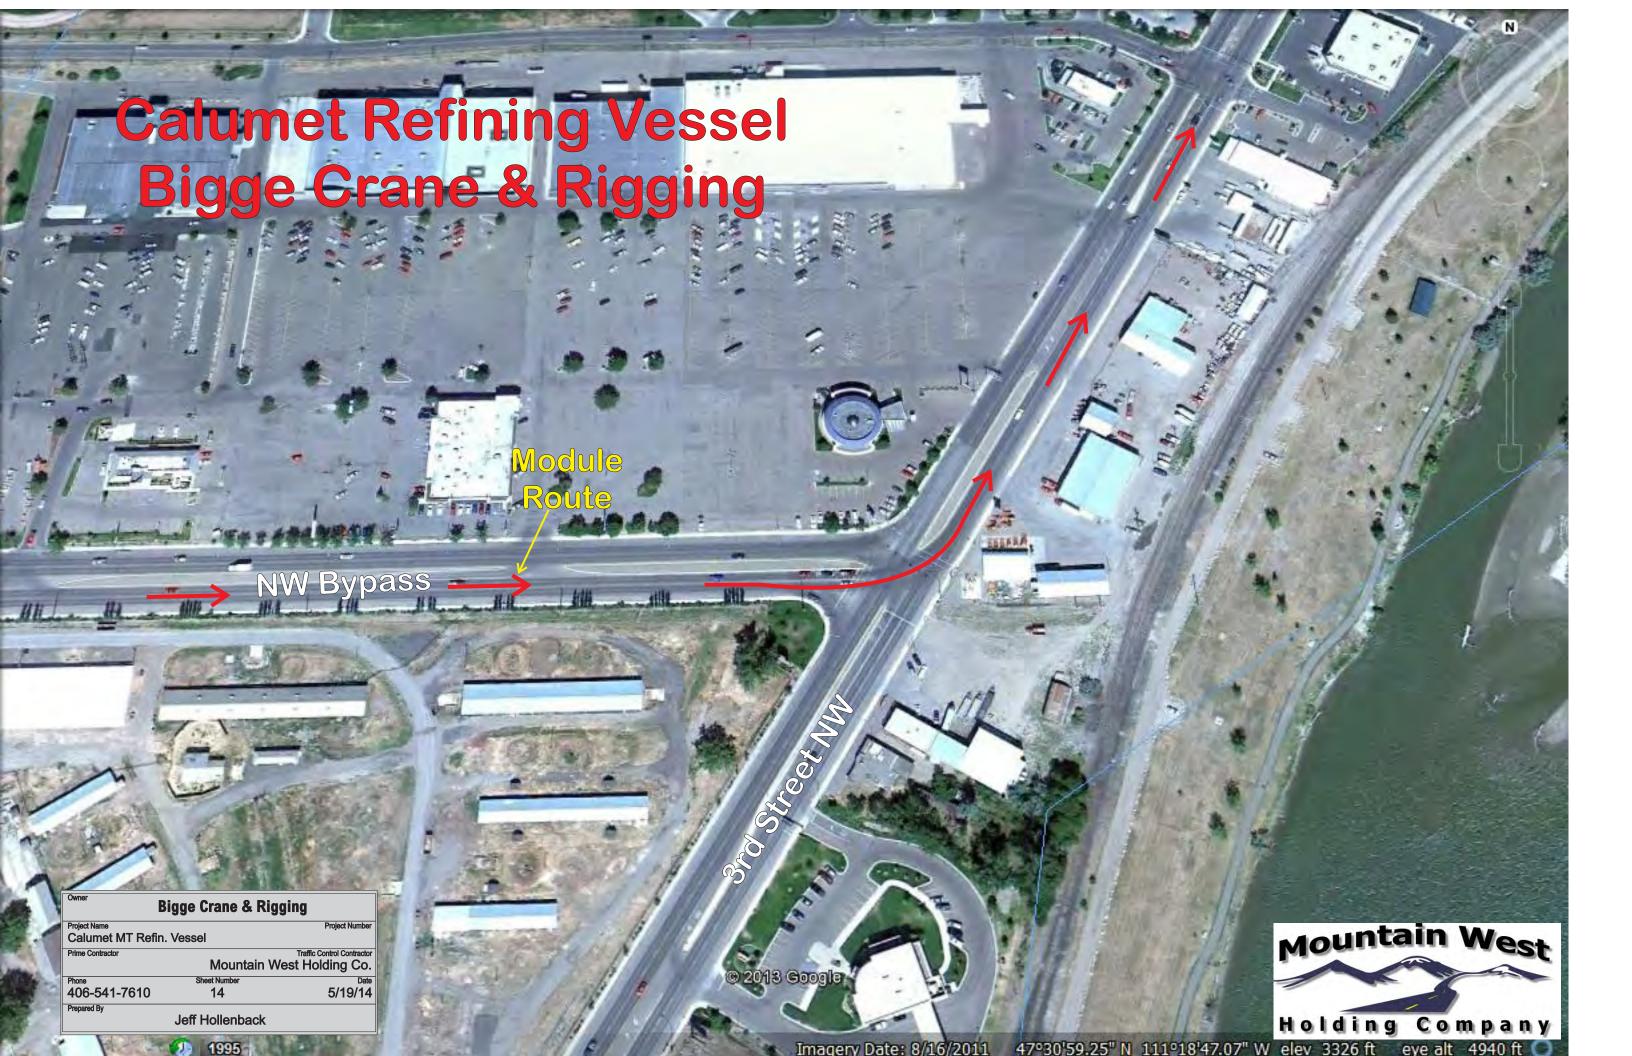

# Calumet Refining Vessel Bigge Crane & Rigging

Calumet Refining Vessel Bigge Crane & Rigging

Kalisp

Owner Bigge Crane & Rigging

Project Name Project Number Calumet MT Refin. Vessel

Prime Contractor Traffic Control Contractor Mountain West Holding Co.

Phone Sheet Number Date 406-541-7610 6 5/19/14

Prepared By

Jeff Hollenback