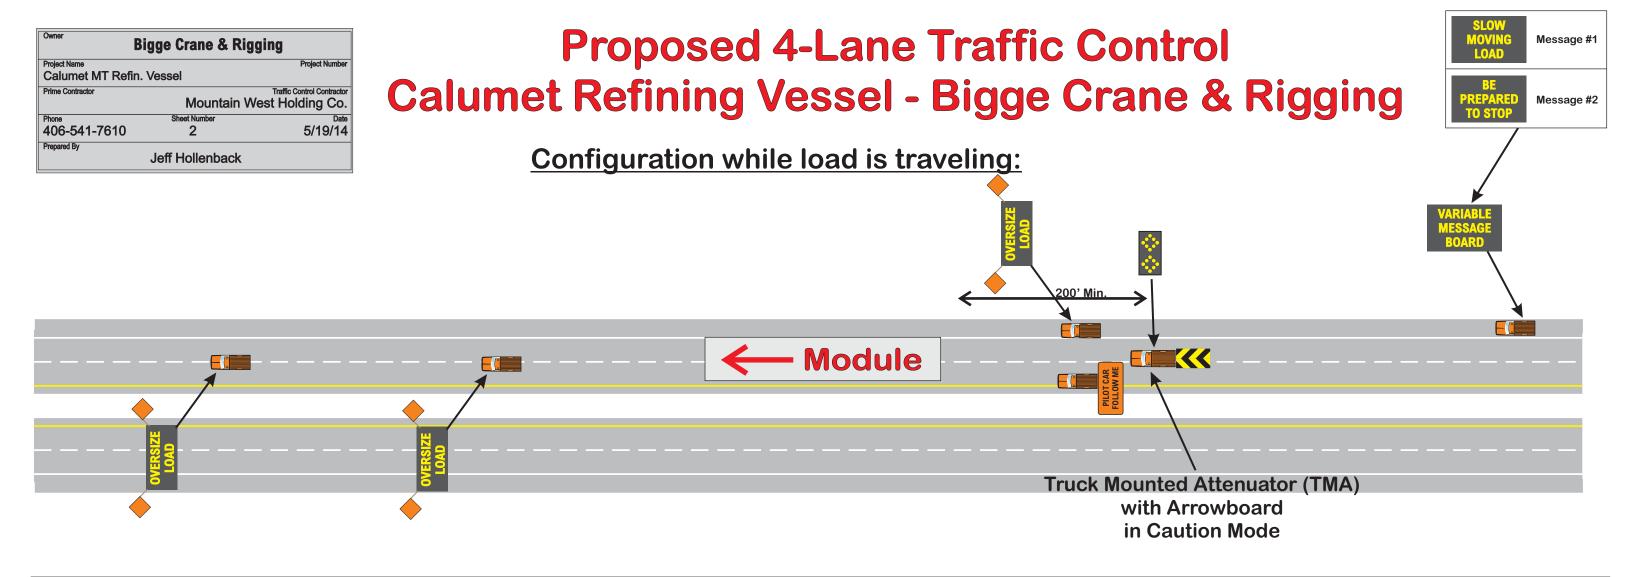

# Calumet Refining Vessel Bigge Crane & Rigging

Calumet Refining Vessel Bigge Crane & Rigging

Kalisp

Owner Bigge Crane & Rigging

Project Name Project Number Calumet MT Refin. Vessel

Prime Contractor Traffic Control Contractor Mountain West Holding Co.

Phone Sheet Number Date 406-541-7610 6 5/19/14

Prepared By

Jeff Hollenback