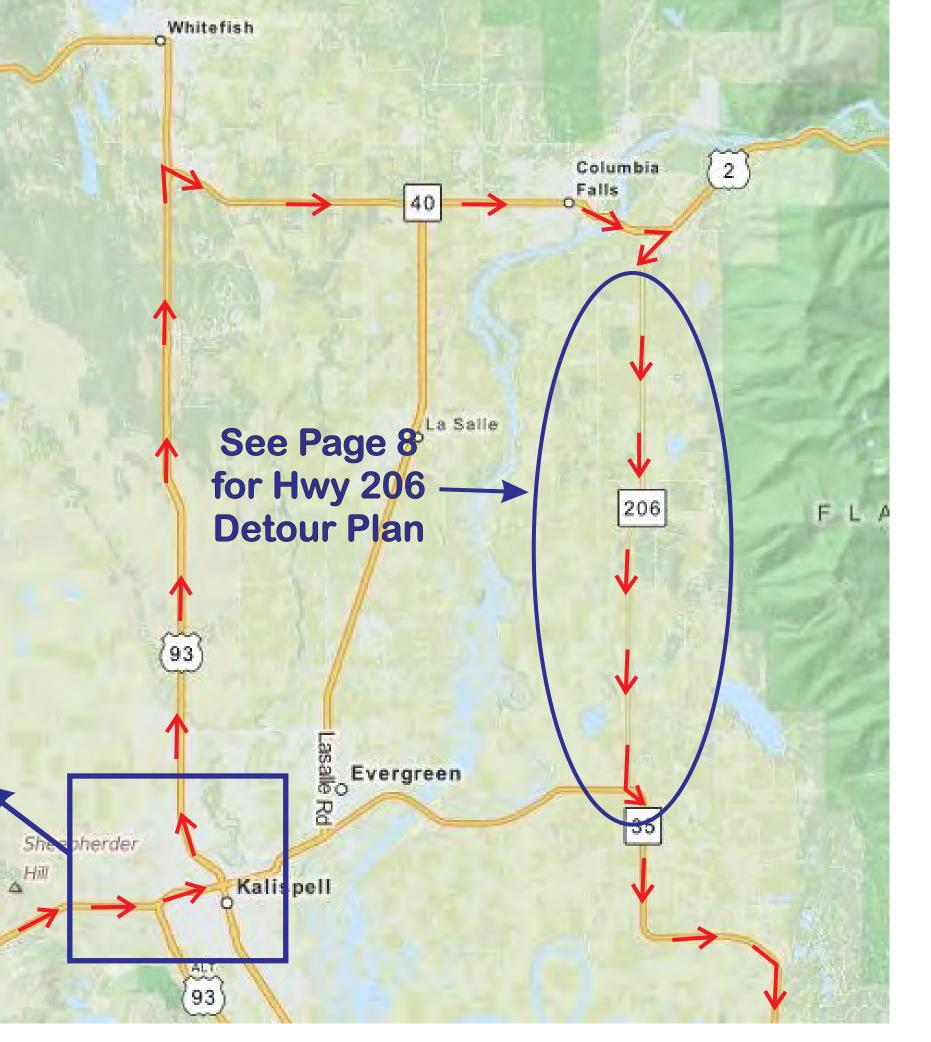

#### **Configuration for Clearing rear traffic:**



### Calumet Refining Vessel Bigge Crane & Rigging Proposed Route Map



# Calumet Refining Vessel Bigge Crane & Rigging







Calumet Refining Vessel Bigge Crane & Rigging



Kalisp

Owner Bigge Crane & Rigging

Project Name Project Number Calumet MT Refin. Vessel

Prime Contractor Traffic Control Contractor Mountain West Holding Co.

Phone Sheet Number Date 406-541-7610 6 5/19/14

Prepared By

Jeff Hollenback



### Calumet Refining Vessel Bigge Crane & Rigging









Calumet Refining Vessel - Bigge Crane & Rigging







| Clearing locations for Highway 200                                               |                          | Clearing locations for Highway 200                                                            |                             |