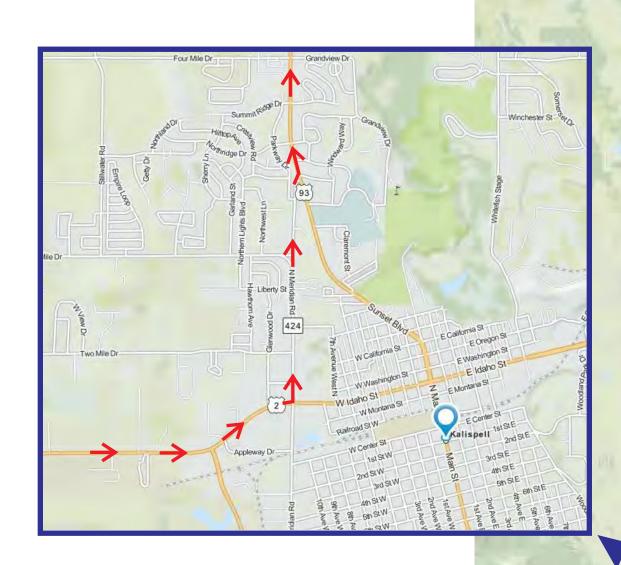

### Calumet Refining Vessel Bigge Crane & Rigging Proposed Route Map

# Calumet Refining Vessel Bigge Crane & Rigging

Calumet Refining Vessel Bigge Crane & Rigging

Kalisp

Owner Bigge Crane & Rigging

Project Name Project Number Calumet MT Refin. Vessel

Prime Contractor Traffic Control Contractor Mountain West Holding Co.

Phone Sheet Number Date 406-541-7610 6 5/19/14

Prepared By

Jeff Hollenback