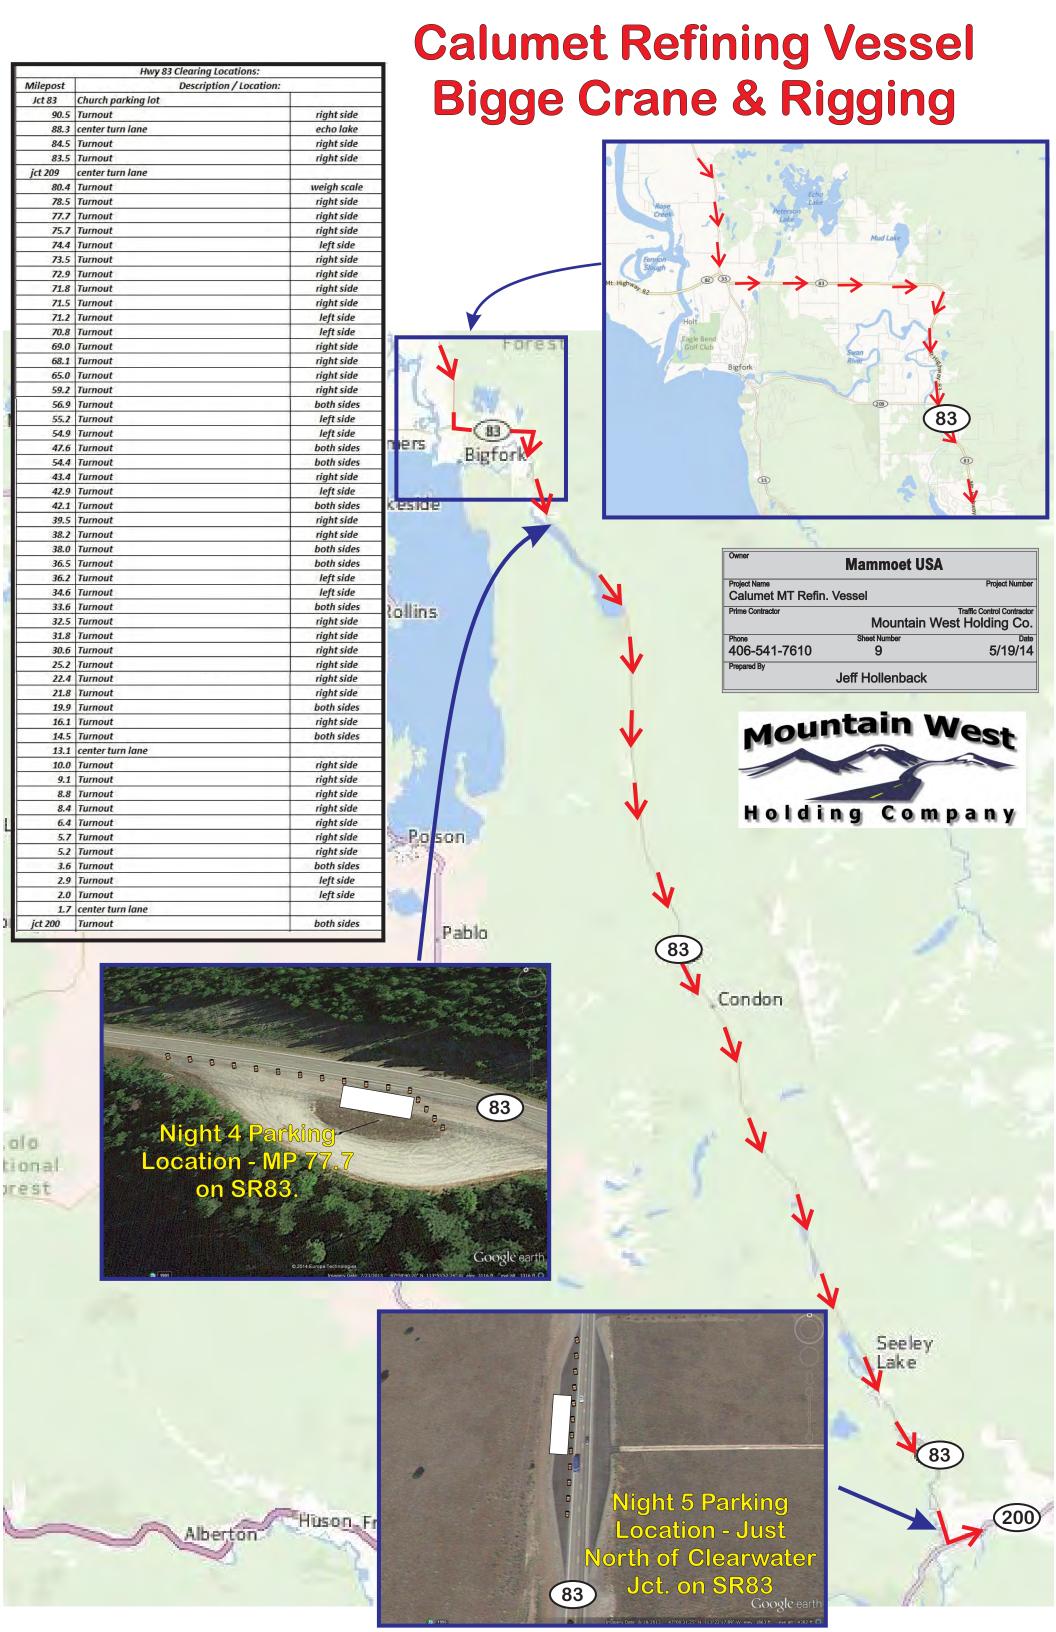

#### **Configuration for Clearing rear traffic:**



### Calumet Refining Vessel Bigge Crane & Rigging Proposed Route Map



# Calumet Refining Vessel Bigge Crane & Rigging







Calumet Refining Vessel Bigge Crane & Rigging



Kalisp

Owner Bigge Crane & Rigging

Project Name Project Number Calumet MT Refin. Vessel

Prime Contractor Traffic Control Contractor Mountain West Holding Co.

Phone Sheet Number Date 406-541-7610 6 5/19/14

Prepared By

Jeff Hollenback



### Calumet Refining Vessel Bigge Crane & Rigging









Calumet Refining Vessel - Bigge Crane & Rigging







| Clearing locations for Highway 200                                               |                          | Clearing locations for Highway 200                                                            |                             |