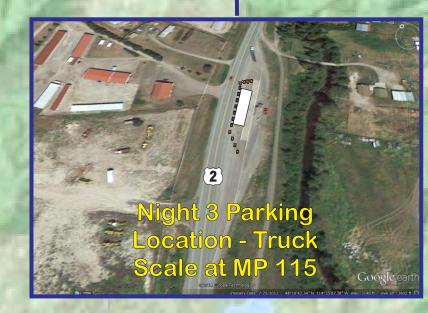

### Calumet Refining Vessel Bigge Crane & Rigging Proposed Route Map

# Calumet Refining Vessel Bigge Crane & Rigging

Calumet Refining Vessel Bigge Crane & Rigging

Kalisp

Owner Bigge Crane & Rigging

Project Name Project Number Calumet MT Refin. Vessel

Prime Contractor Traffic Control Contractor Mountain West Holding Co.

Phone Sheet Number Date 406-541-7610 6 5/19/14

Prepared By

Jeff Hollenback