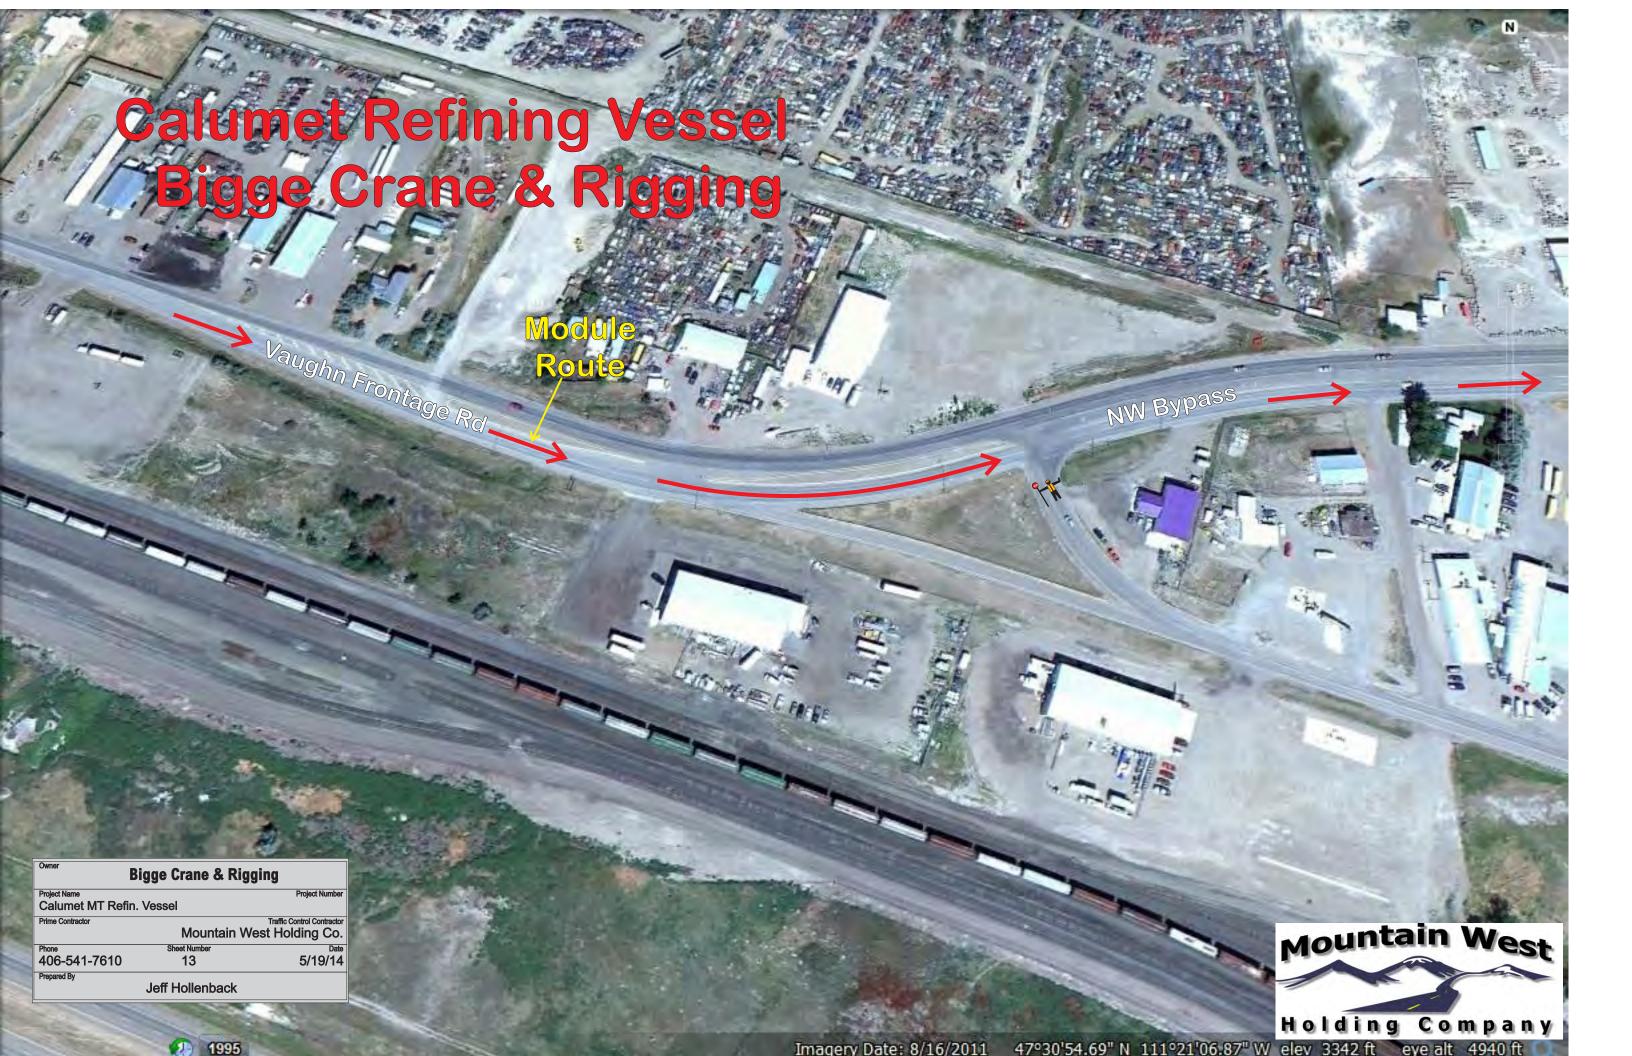

# Calumet Refining Vessel Bigge Crane & Rigging

Calumet Refining Vessel Bigge Crane & Rigging

Kalisp

Owner Bigge Crane & Rigging

Project Name Project Number Calumet MT Refin. Vessel

Prime Contractor Traffic Control Contractor Mountain West Holding Co.

Phone Sheet Number Date 406-541-7610 6 5/19/14

Prepared By

Jeff Hollenback