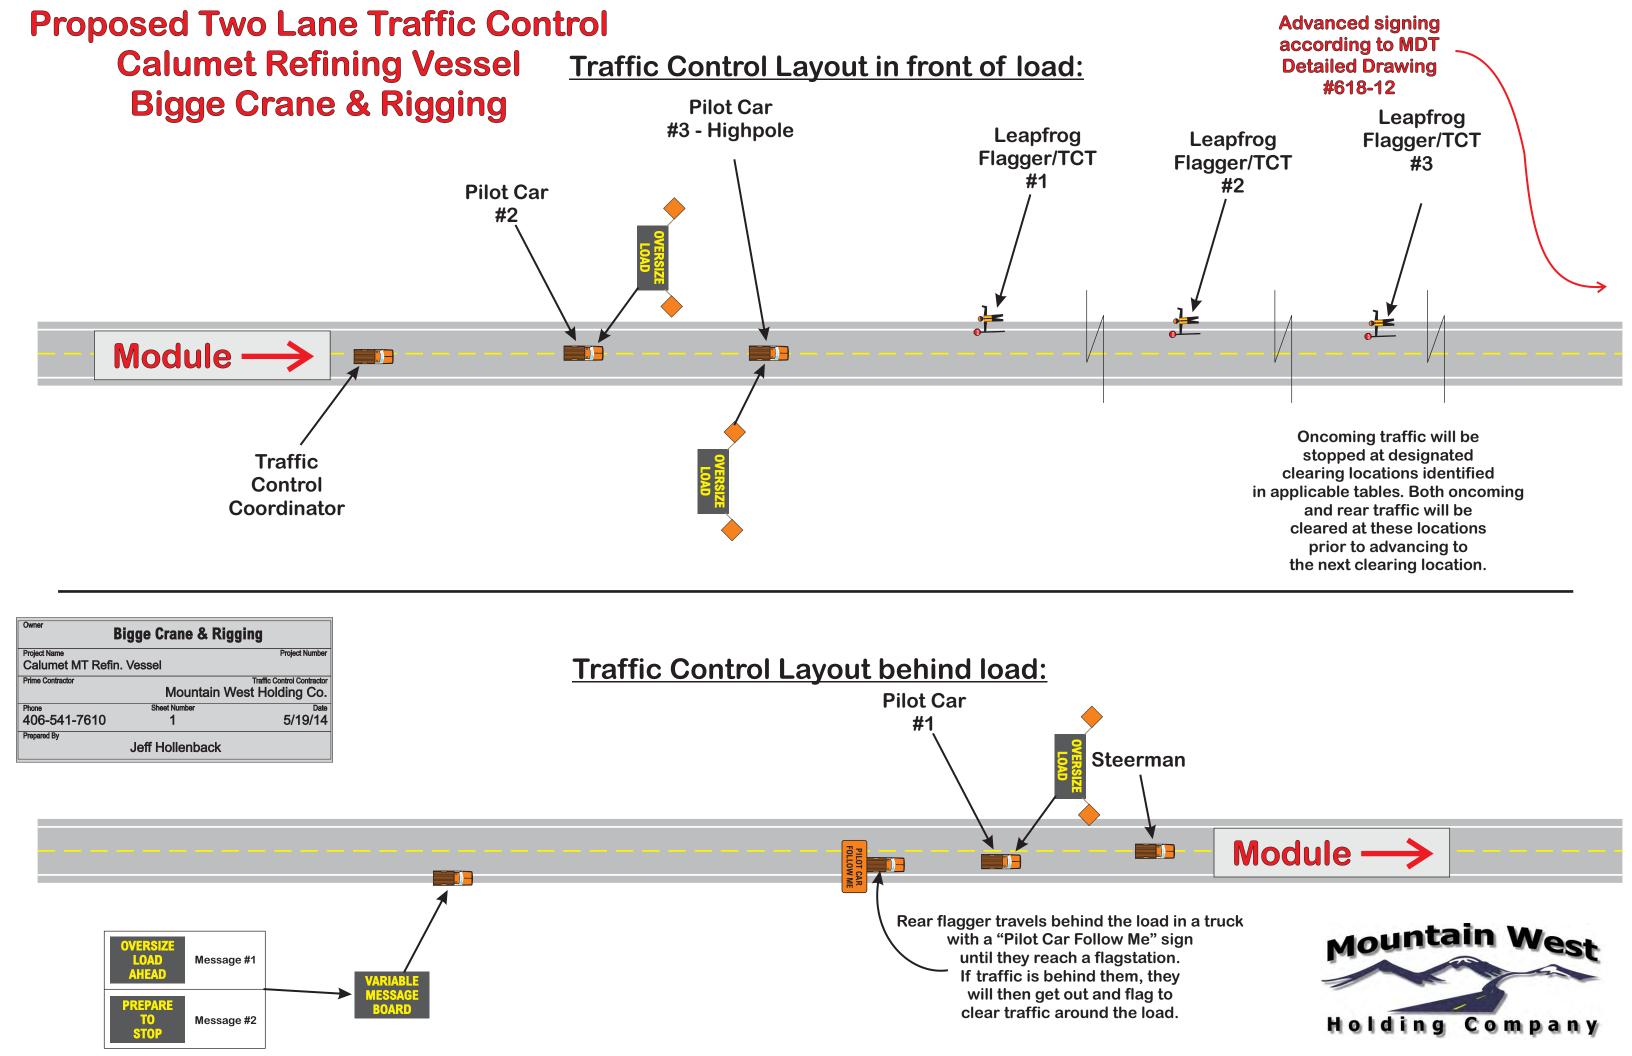

# Calumet Refining Vessel Bigge Crane & Rigging

Calumet Refining Vessel Bigge Crane & Rigging

Kalisp

Owner Bigge Crane & Rigging

Project Name Project Number Calumet MT Refin. Vessel

Prime Contractor Traffic Control Contractor Mountain West Holding Co.

Phone Sheet Number Date 406-541-7610 6 5/19/14

Prepared By

Jeff Hollenback